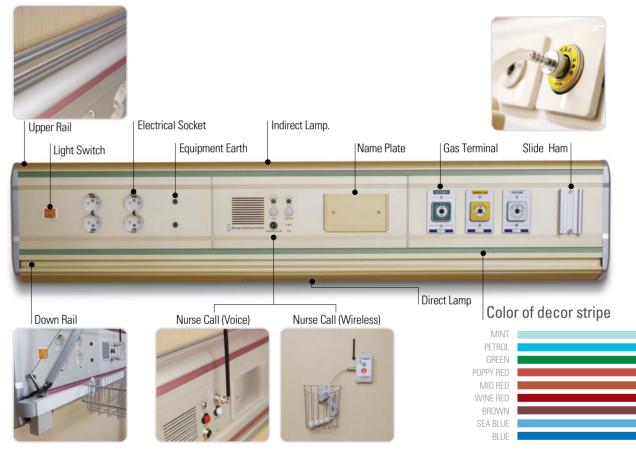

#### **Design and Comport**

- Special housing designed to provide smooth lines of its overhead strip.
- Easy access to electrical sockets fixed on a sloping panel well fitting easily accessible plugs.
- Completely intergrated efficient lighting designed to maximize reflection without dazzle.
- Finished in white epoxy paint (superior quality powder coating RAL 9016)

#### **Flexibility and Maintenance**

- The electrical, medical gases and lighting equipment are completely modular which gives the ability to extend or replace the services without tooling the cover
- Easy lighting maintenance by allowing for and quick removal of battens.
- Total access to various medical gases outlets and feeding tubes without disconnecting the electrical network (EN793 Norm).

A major advantage of Nouveau Series Bed Head Unit is the option of adding a rail section of sections into the trunking profile. The 10mm x 30mm rail is designed to satisfy a new European standard and will take most clamps currently on the market.

With the option of the integral medical rail, designed to meet the new European standard, you can organize, control and locate life support devices exactly where needed - and change them as the patient's condition changes. Medical equipment just where you want it.

### The Finishing Touch....

equipment in all Patient Care A choice of plain or various different colors of decor stripe

#### Adaptability & Flexibility

MMA sells its products throughout the world and is used to the different market needs. Nouveau Series Bed Head Unit has the flexibility to be supplied with Gem 10 for HTM 2022 markets and other terminal units - British, German, Ohmeda, Japanese, etc - can be fitted as an option. UK sockets, US hospital grade sockets or any other electrical socket can all be accommodated. We can provide provision for nurse call, monitoring, data sockets, telephone sockets etc.