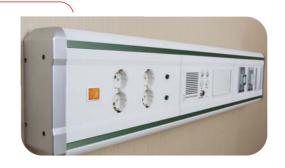

#### **Design and Comport**

- Special housing designed to provide smooth lines of its overhead strip.
- Easy access to electrical sockets fixed on a sloping panel well fitting easily accessible plugs.
- Completely intergrated efficient lighting designed to maximize reflection without dazzle.
- Finished in white epoxy paint (superior quality powder coating RAL 9016)

#### **Flexibility and Maintenance**

- The electrical, medical gases and lighting equipment are completely modular which gives the ability to extend or replace the services without tooling the cover
- Easy lighting maintenance by allowing for and quick removal of battens.
- Total access to various medical gases outlets and feeding tubes without disconnecting the electrical network (EN793 Norm).

#### Adaptability & Flexibility

MMA sells its products throughout the world and is used to the different market needs. Nouveau Series Bed Head Unit has the flexibility to be supplied with Gem 10 for HTM 2022 markets and other terminal units - British, German, Ohmeda, Japanese, etc - can be fitted as an option. UK sockets, US hospital grade sockets or any other electrical socket can all be accommodated. We can provide provision for nurse call, monitoring, data sockets, telephone sockets etc.