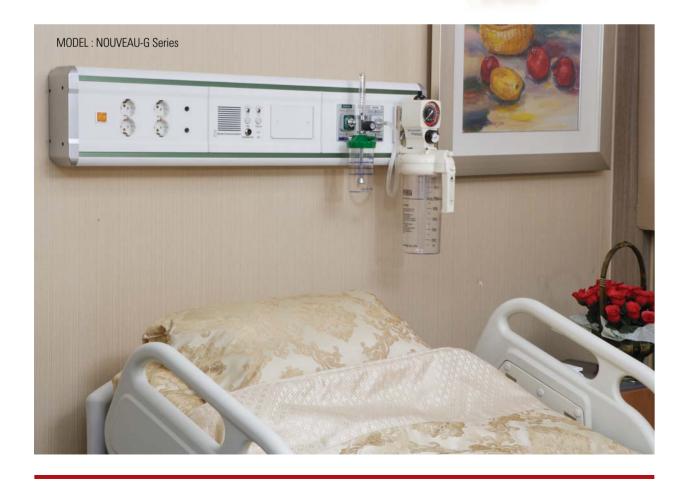

## **Nouveau-G** Series

#### **Design and Comport**

- Special housing designed to provide smooth lines of its overhead strip.
- Easy access to electrical sockets fixed on a sloping panel well fitting easily accessible plugs.
- Completely intergrated efficient lighting designed to maximize reflection without dazzle.
- Finished in white epoxy paint (superior quality powder coating RAL 9016)

#### **Flexibility and Maintenance**

- The electrical, medical gases and lighting equipment are completely modular which gives the ability to extend or replace the services without tooling the cover
- Easy lighting maintenance by allowing for and quick removal of battens.
- Total access to various medical gases outlets and feeding tubes without disconnecting the electrical network (EN793 Norm).

#### **Hygiene and Safety**

- Smooth surface avoiding any accumulation of dust and germs for a better asepsis.
- Flat and smooth strip lighting top allowing a safe and an easy cleaning.
- Total separation of oxygen and electrical compartments.
- Efficient and invisible ventilation of the medical oxygen section. Each product in conformity with standard.