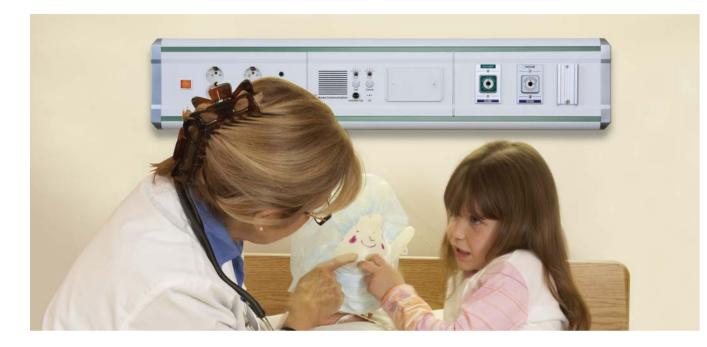

#### **Design and Comport**

- Special housing designed to provide smooth lines of its overhead strip.
- Easy access to electrical sockets fixed on a sloping panel well fitting easily accessible plugs.
- Completely intergrated efficient lighting designed to maximize reflection without dazzle.
- Finished in white epoxy paint (superior quality powder coating RAL 9016)

#### **Flexibility and Maintenance**

- The electrical, medical gases and lighting equipment are completely modular which gives the ability to extend or replace the services without tooling the cover
- Easy lighting maintenance by allowing for and quick removal of battens.
- Total access to various medical gases outlets and feeding tubes without disconnecting the electrical network (EN793 Norm).

#### **Hygiene and Safety**

- Smooth surface avoiding any accumulation of dust and germs for a better asepsis.
- Flat and smooth strip lighting top allowing a safe and an easy cleaning.
- Total separation of oxygen and electrical compartments.
- Efficient and invisible ventilation of the medical oxygen section. Each product in conformity with standard.