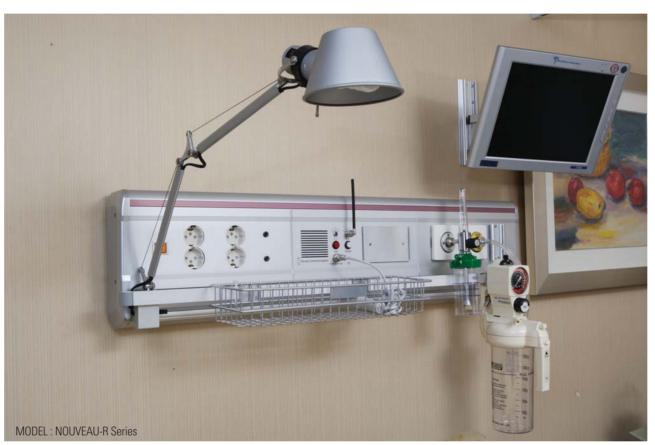

# Nouveau-R Series

Whatever your requrements-ward, Recovery CCU, ICU, NICU-Nouveau R series Bed Head Unit is designed to meet each area's necessity, with the required level of service. You specify the needs of the care deliver and the location of services and medical equipment.

A major advantage of Nouveau Series Bed Head Unit is the option of adding a rail section of sections into the trunking profile. The 10mm x 30mm rail is designed to satisfy a new European standard and will take most clamps currently on the market.

With the option of the integral medical rail, designed to meet the new European standard, you can organize, control and locate life support devices exactly where needed - and change them as the patient's condition changes. Medical equipment just where you want it.