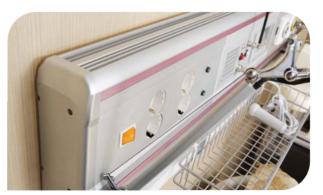

#### **Design and Comport**

- Special housing designed to provide smooth lines of its overhead strip.
- Easy access to electrical sockets fixed on a sloping panel well fitting easily accessible plugs.
- Completely intergrated efficient lighting designed to maximize reflection without dazzle.
- Finished in white epoxy paint (superior quality powder coating RAL 9016)

#### **Flexibility and Maintenance**

- The electrical, medical gases and lighting equipment are completely modular which gives the ability to extend or replace the services without tooling the cover
- Easy lighting maintenance by allowing for and quick removal of battens.
- Total access to various medical gases outlets and feeding tubes without disconnecting the electrical network (EN793 Norm).

#### **Hygiene and Safety**

- Smooth surface avoiding any accumulation of dust and germs for a better asepsis.
- Flat and smooth strip lighting top allowing a safe and an easy cleaning.
- Total separation of oxygen and electrical compartments.
- Efficient and invisible ventilation of the medical oxygen section. Each product in conformity with standard.

A major advantage of Nouveau Series Bed Head Unit is the option of adding a rail section of sections into the trunking profile. The 10mm x 30mm rail is designed to satisfy a new European standard and will take most clamps currently on the market.

With the option of the integral medical rail, designed to meet the new European standard, you can organize, control and locate life support devices exactly where needed - and change them as the patient's condition changes. Medical equipment just where you want it.