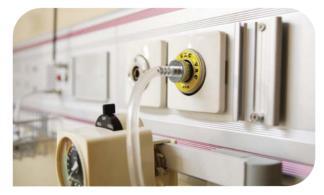

#### **Flexibility and Maintenance**

- The electrical, medical gases and lighting equipment are completely modular which gives the ability to extend or replace the services without tooling the cover
- Easy lighting maintenance by allowing for and quick removal of battens.
- Total access to various medical gases outlets and feeding tubes without disconnecting the electrical network (EN793 Norm).

#### **Hygiene and Safety**

- Smooth surface avoiding any accumulation of dust and germs for a better asepsis.
- Flat and smooth strip lighting top allowing a safe and an easy cleaning.
- Total separation of oxygen and electrical compartments.
- Efficient and invisible ventilation of the medical oxygen section. Each product in conformity with standard.

#### Adaptability & Flexibility

MMA sells its products throughout the world and is used to the different market needs. Nouveau Series Bed Head Unit has the flexibility to be supplied with Gem 10 for HTM 2022 markets and other terminal units - British, German, Ohmeda, Japanese, etc - can be fitted as an option. UK sockets, US hospital grade sockets or any other electrical socket can all be accommodated. We can provide provision for nurse call, monitoring, data sockets, telephone sockets etc.